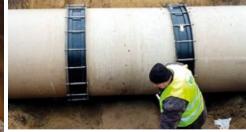

## Irrigation - 14km Water Channel from the Tisa River

Large Diameter Dedicated Couplings DN1200

## Project

The contractor built a 14km long water channel from the nearby Tisa River to supply the integral irrigation system supporting a large agricultural area. Once through the channel, water passes through GRP piping (DN1200) to an accumulation reservoir then onto the agricultural area supporting the growth of a wide range of fruit and vegetables.

The Viking Johnson large diameter dedicated coupling installation was fast and easy. The installation team greatly appreciated the gasket quality especially as it was fitted at very low temperatures, close to 0°c with no problems.