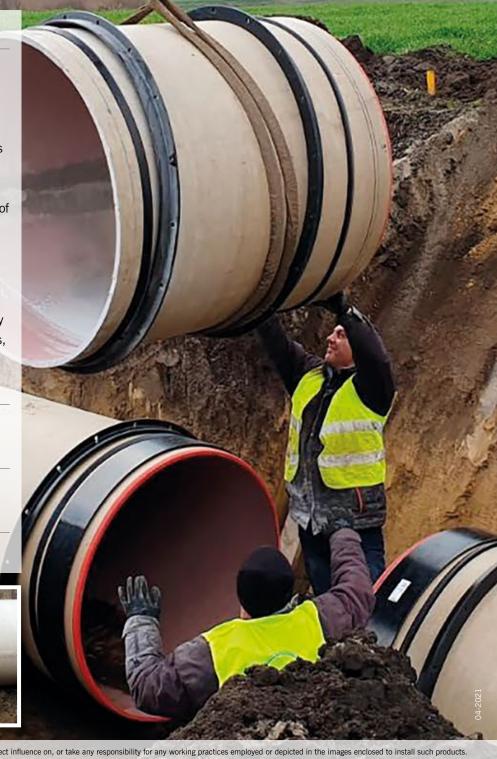

## Irrigation - 14km Water Channel from the Tisa River

Large Diameter Dedicated Couplings DN1200

## Project

The contractor built a 14km long water channel from the nearby Tisa River to supply the integral irrigation system supporting a large agricultural area. Once through the channel, water passes through GRP piping (DN1200) to an accumulation reservoir then onto the agricultural area supporting the growth of a wide range of fruit and vegetables.

The Viking Johnson large diameter dedicated coupling installation was fast and easy. The installation team greatly appreciated the gasket quality especially as it was fitted at very low temperatures, close to 0°c with no problems.